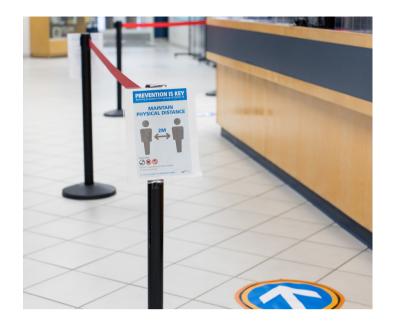

# STAY SAFE

## **Prevention is Key!**

We have new health and safety protocols in place to help reduce the transmission of COVID-19.

Our programs and activities are subject to change as we continue to add and adapt programming.

## Physical distancing measures in place

- Distance of 2m (6 feet) required between participants at all times
- Directional arrows marked on the floor
- Reduced numbers of participants in programs
- Spaced out equipment in programs and activities