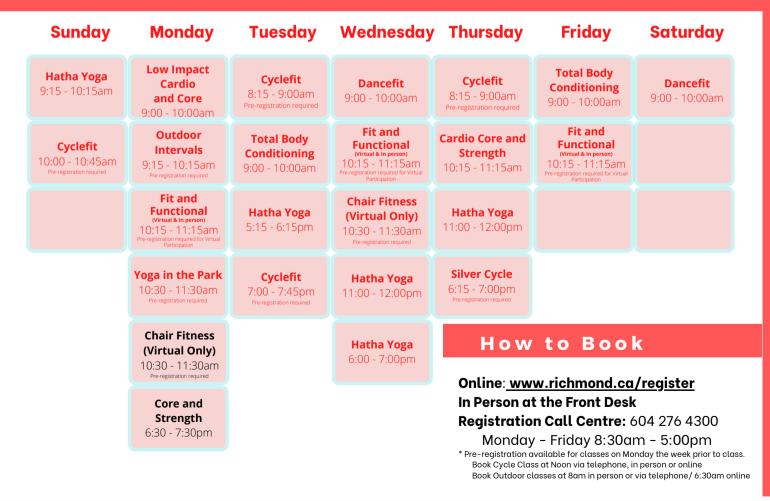

hmond.ca/steveston

### STEVESTON COMMUNITY CENTRE

### PAGE 20

# **FITNESS**

# SPECIAL INTEREST

### SIMPLY STRETCH

| Apr 4 - May 9   | Μ | 5:15-6:15pm | \$38.25/5 sess | 18+yrs | #130718 |
|-----------------|---|-------------|----------------|--------|---------|
| May 30 - Jun 27 | М | 5:15-6:15pm | \$38.25/5 sess | 18+yrs | #130719 |

# WALKING AND RUNNING

#### **OUTDOOR - NORDIC POLE WALKING AND STRENGTH**

| Apr 4 - May 9   | Μ | 10:00-11:00am | \$38.25/5 sess | 18+yrs | #130715 |
|-----------------|---|---------------|----------------|--------|---------|
| May 25 - Jun 29 | W | 10:00-11:00am | \$38.25/5 sess | 18+yrs | #130717 |
| May 30 - Jun 27 | Μ | 10:00-11:00am | \$38.25/5 sess | 18+yrs | #130716 |

# SINGLE SESSION FITNESS CLASSES PRE-REGISTRATION REQUIRED FOR ALL CLASSES



### WWW.RICHMOND.CA/STEVESTON