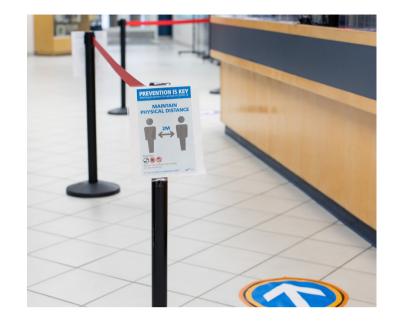

# **STAY SAFE**

### Let's Keep Richmond Safe

We have new health and safety protocols in place to help reduce the transmission of COVID-19.

Our programs and activities are subject to change as we continue to add and adapt programming.

#### Physical distancing measures in place

- Distance of 2m (6 feet) required between participants at all times
- Directional arrows marked on the floor
- Reduced numbers of participants in programs
- Spaced out equipment in programs and activities