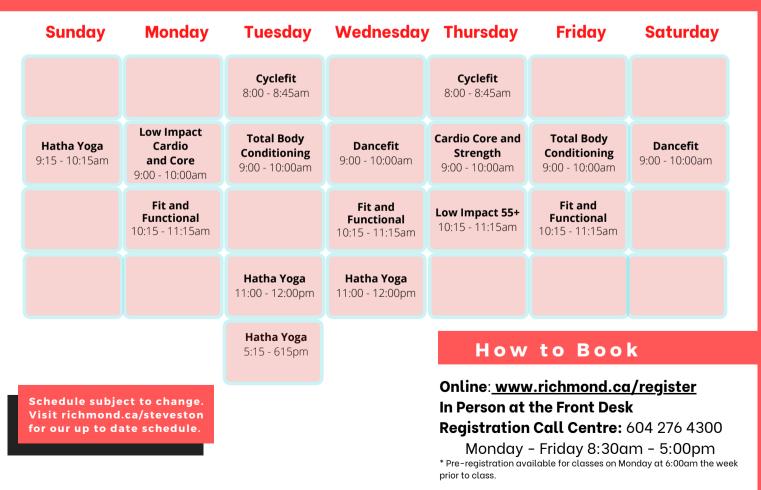

23 | Th | 9:15-10:15am | \$38.25/5 sess | 18+yrs | #130808 |



# **FITNESS**

# SPECIAL INTEREST

### SIMPLY STRETCH

| Apr 4 - May 9   | Μ | 5:15-6:15pm | \$38.25/5 sess | 18+yrs | #130718 |
|-----------------|---|-------------|----------------|--------|---------|
| May 30 - Jun 27 | М | 5:15-6:15pm | \$38.25/5 sess | 18+yrs | #130719 |

# WALKING AND RUNNING

#### **OUTDOOR - NORDIC POLE WALKING AND STRENGTH**

| Apr 4 - May 9   | Μ | 10:00-11:00am | \$38.25/5 sess | 18+yrs | #130715 |
|-----------------|---|---------------|----------------|--------|---------|
| May 25 - Jun 29 | W | 10:00-11:00am | \$38.25/5 sess | 18+yrs | #130717 |
| May 30 - Jun 27 | М | 10:00-11:00am | \$38.25/5 sess | 18+yrs | #130716 |

# **DROP-IN FITNESS SCHEDULE** PRE-REGISTRATION MAY BE REQUIRED FOR CLASSES



### WWW.RICHMOND.CA/STEVESTON

### PAGE 17

# **FITNESS CENTRE INFO**

We are excited to welcome you all back to our fitness centre in a safe and meaningful way!



### **HOURS OF OPERATION**

| SUNDAY    | 7:30AM - 6:00PM |
|-----------|-----------------|
| MONDAY    | 6:00AM - 9:30PM |
| TUESDAY   | 6:00AM - 9:30PM |
| WEDNESDAY | 6:00AM - 9:30PM |
| THURSDAY  | 6:00AM - 9:30PM |
| FRIDAY    | 6:00AM - 9:30PM |
| SATURDAY  | 7:30AM - 6:00PM |

### **FITNESS CENTRE FEES**

\*Effective September 1, 2021

#### **Drop-In Fees**

| Adult (19-55) | \$6.45 |
|---------------|--------|
| Youth (13-18) | \$4.60 |
| 55+           | \$4.60 |

| Passes         | Adult | Youth/55+ |
|----------------|-------|-----------|
| 1 MONTH        | \$55  | \$43      |
| 3 MONTHS       | \$120 | \$97      |